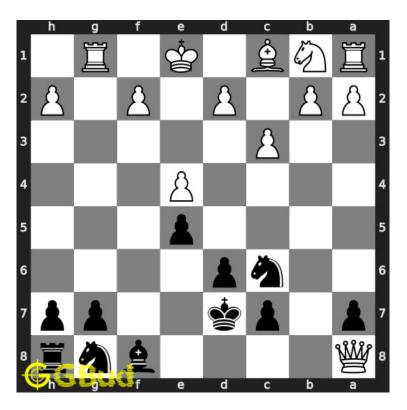

#### 1.2.2.1 Initial board position

This is the initial board position of easy chess puzzle 0041.

Figure 1.5: Initial board position of easy chess puzzle 0041