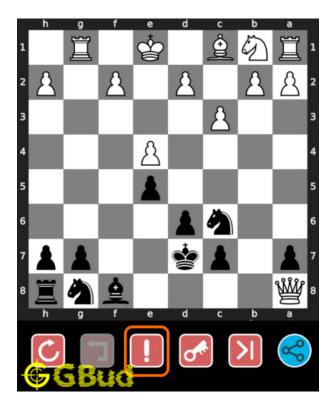

# 1.5 How to get help for moves in the easy chess puzzle 0041

To get help or the possible next moves in the puzzle, , follow the steps given below

- 1. Go to the puzzle page
- 2. Click the help button (exclamation mark as shown below) to get help or suggestion on next possible move

Figure 1.8: Click the help button to get help on next move @ https://gbud.in/g00r1s1

Figure 1.9: Solve more easy puzzles @ https://gbud.in/chsezpz

Figure 1.10: Solve other puzzles @ https://gbud.in/chsgppz