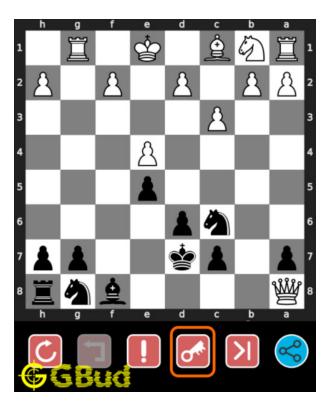

### 1.1 Easy chess puzzle 0041

Figure 1.1: Solve this easy chess puzzle 0041. How will you save your piece? @ https://gbud.in/g00r1s1

Figure 1.2: Solve this chess puzzle online with solution @ https://gbud.in/g00r1s1

### 1.4 How to view the solution to easy chess puzzle 0041

To view the solution to this puzzle, follow the steps given below

- 1. Go to the puzzle page
- 2. Click the solution button (Key as shown below) to view the solution

Figure 1.7: Click the solution button to view solutions @ https://gbud.in/g00r1s1