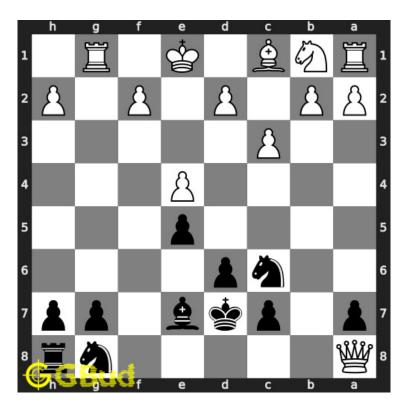

#### 1.2.2.2 Move 1

Move by black

Figure 1.6: Be7 - Now the bishop is supported.