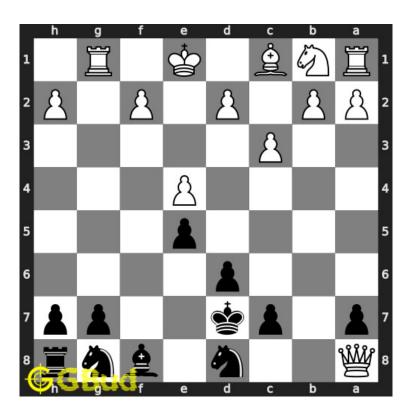

#### 1.2.1.2 Move 1

Move by black

Figure 1.4: Nd8 - This blocks the queen's attack on the bishop. If you have not done this you will lose your bishop